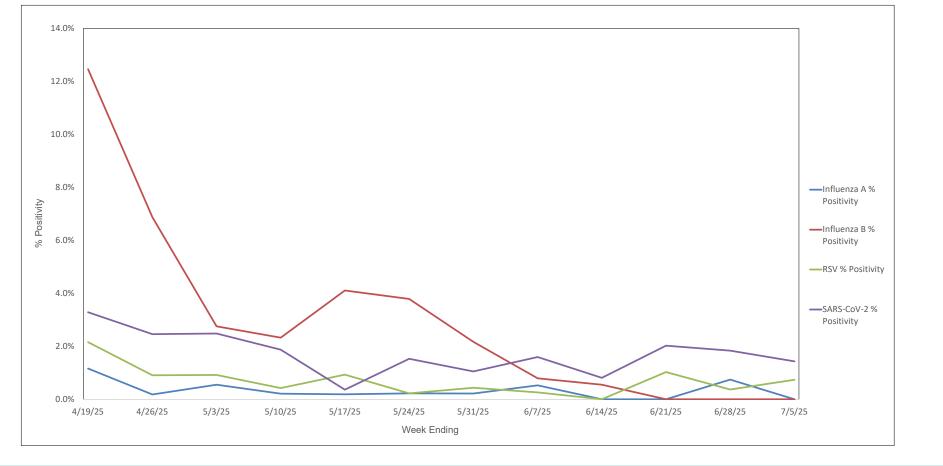

# Advocate Children's Hospital Influenza A, Influenza B, RSV, andSARS-CoV-2 PCR Positivity Rates -4/19/25thru 7/5/25

AAH WI Hospitals (patients < 18 yrs old) Influenza A, Influenza B, RSV, and SARS-CoV-2 PCR Positivity Rates - 4/19/25 thru 7/5/25