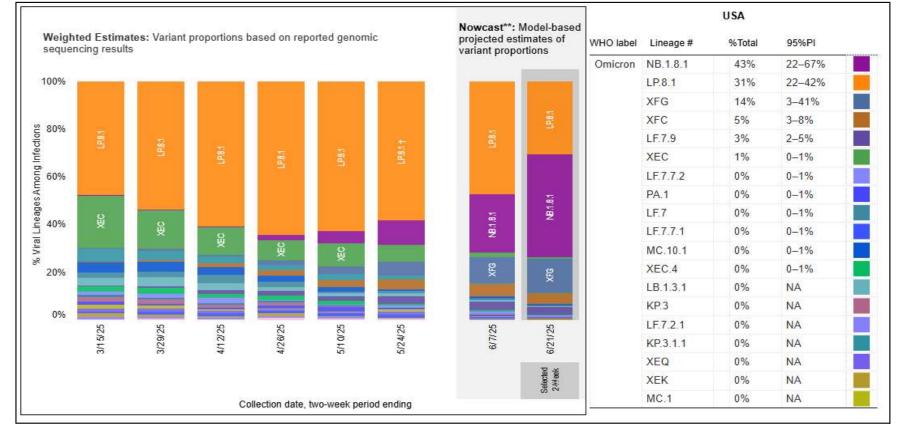

#### Most Prevalent SARS-CoV-2 Strains Circulating in the US thru 7/5/25 Data from CDC's Nowcast\*\* Modelling

\*\*CDC uses Nowcast model that estimates more recent proportions of circulating variants (actual sequencing data is typically delayed for 2 weeks).

https://covid.cdc.gov/covid-data-tracker/#variant-proportions