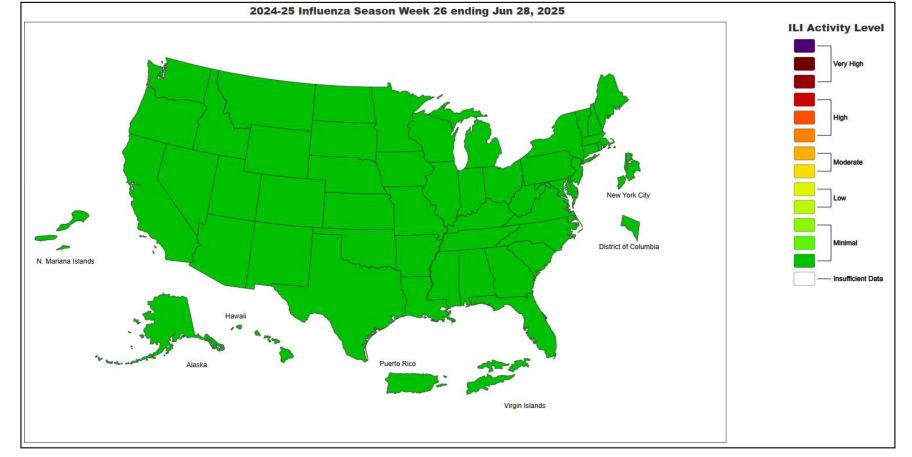

### National Influenza Positivity Rates (Data from CDC)

https://gis.cdc.gov/grasp/fluview/main.html

Weekly SARS-CoV-2 PCR % Positivity Rate - 4/19/25 thru 7/5/25