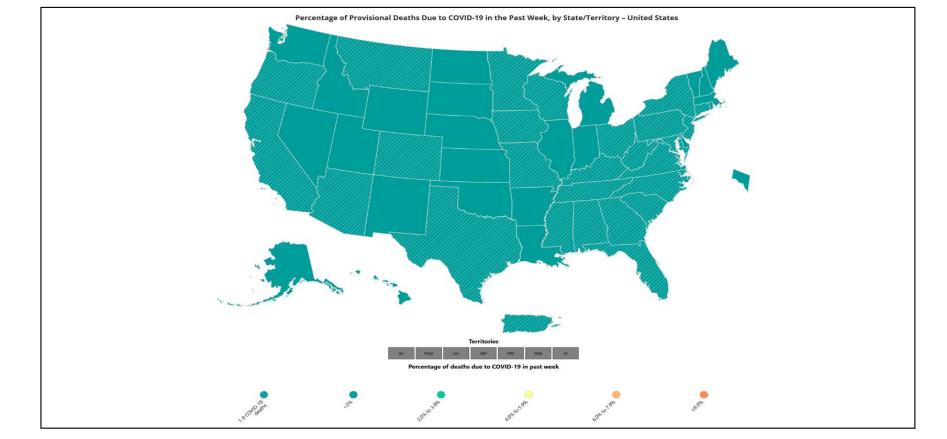

### % of Weekly Deaths Attributed to COVID-19; Week Ending 6/28/25

https://covid.cdc.gov/covid-data-tracker/#maps\_percent-covid-deaths