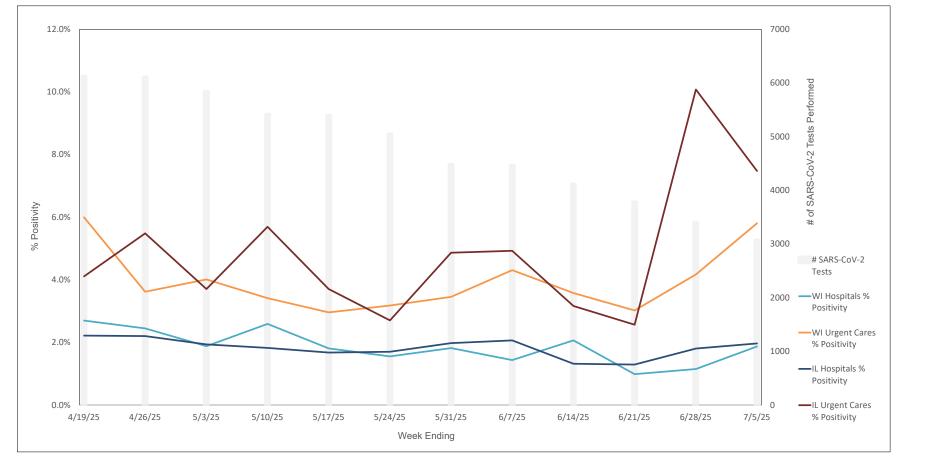

|                                           |                          |                             |                             | I                          | I                              | I                            |

Flu A = Influenza Type A, Flu B = Infuenza Type B, RSV A/B = Respiratory Syncytial Virus Type A/B (not differentiated), HPIV = Human Parainfluenza Virus, HCOV = Human Coronavirus, HMPV = Human Metapneumovirus



## Weekly Influenza PCR % Positivity by State - 4/19/25 thru 7/5/25





#### National Influenza Positivity Rates (Data from CDC)



https://www.cdc.gov/flu/weekly/index.htm



### National Influenza Positivity Rates (Data from CDC)



https://gis.cdc.gov/grasp/fluview/main.html



Weekly SARS-CoV-2 PCR % Positivity Rate - 4/19/25 thru 7/5/25





### Weekly Deaths Attributed to SARS-CoV-2 by State - 4/12/25 thru 6/28/25



https://covid.cdc.gov/covid-data-tracker/#trends\_weeklydeaths\_select\_00



### % of Weekly Deaths Attributed to COVID-19; Week Ending 6/28/25



https://covid.cdc.gov/covid-data-tracker/#maps\_percent-covid-deaths



#### Most Prevalent SARS-CoV-2 Strains Circulating in the US thru 7/5/25 Data from CDC's Nowcast\*\* Modelling



\*\*CDC uses Nowcast model that estimates more recent proportions of circulating variants (actual sequencing data is typically delayed for 2 weeks).

https://covid.cdc.gov/covid-data-tracker/#variant-proportions



### Weekly RSV PCR % Positivity by State - 4/19/25 thru 7/5/25





# Advocate Children's Hospital Influenza A, Influenza B, RSV, andSARS-CoV-2 PCR Positivity Rates -4/1