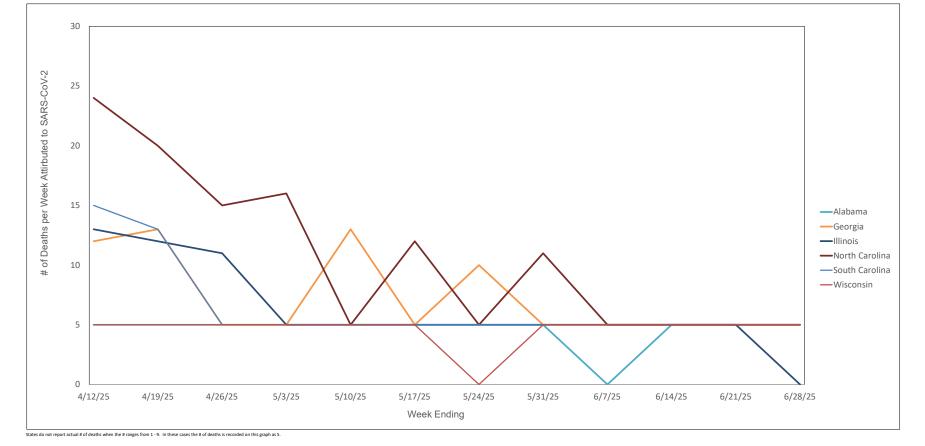

### Weekly Deaths Attributed to SARS-CoV-2 by State - 4/12/25 thru 6/28/25

https://covid.cdc.gov/covid-data-tracker/#trends\_weeklydeaths\_select\_00