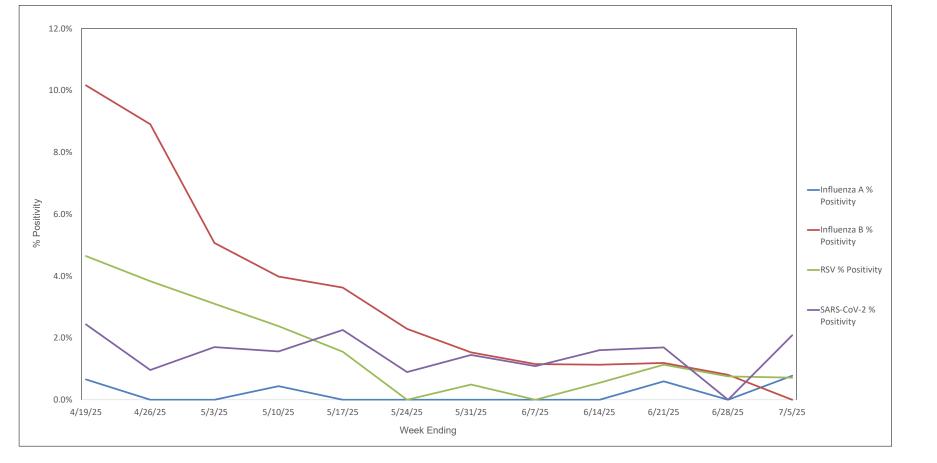

# Advocate Children's Hospital Influenza A, Influenza B, RSV, andSARS-CoV-2 PCR Positivity Rates -4/19/25thru 7/5/25

AAH WI Hospitals (patients < 18 yrs old) Influenza A, Influenza B, RSV, and SARS-CoV-2 PCR Positivity Rates - 4/19/25 thru 7/5/25