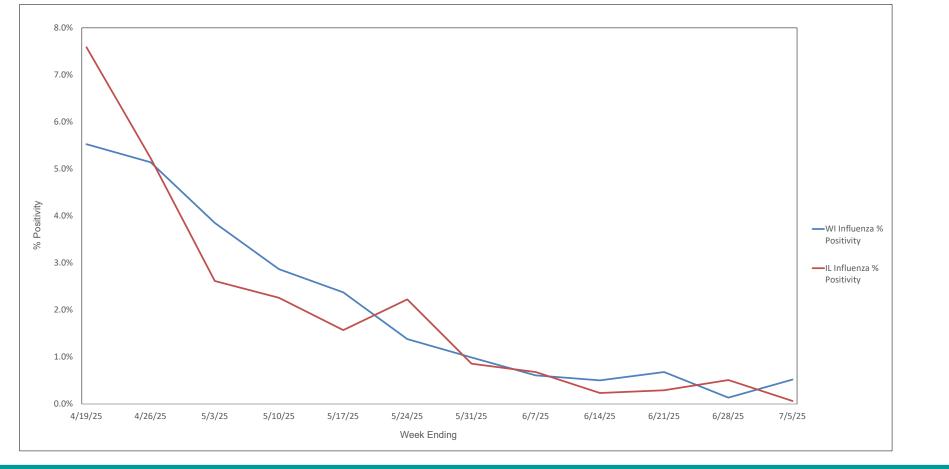

g is not pe    | rformed on all i      | nfluenza A spec      | imens (only the      | ose specimens        | tested with the      | Rapid Respirat             | ory Pathogen F             | Panel                   |                            |                          | I                  |                                           |                          |                             |                             | I                          | I                              | I                            |

Flu A = Influenza Type A, Flu B = Infuenza Type B, RSV A/B = Respiratory Syncytial Virus Type A/B (not differentiated), HPIV = Human Parainfluenza Virus, HCOV = Human Coronavirus, HMPV = Human Metapneumovirus



## Weekly Influenza PCR % Positivity by State - 4/19/25 thru 7/5/25





#### National Influenza Positivity Rates (Data from CDC)



https://www.cdc.gov/flu/weekly/index.htm



### National Influenza Positivity Rates (Data from CDC)



https://gis.cdc.gov/grasp/fluview/main.html



Weekly SARS-CoV-2 PCR % Positivity Rate - 4/19/25 thru 7/5/25





### Weekly Deaths Attributed to SARS-CoV-2 by State - 4/12/25 thru 6/28/25



https://covid.cdc.gov/covid-data-tracker/#trends\_weeklydeaths\_select\_00



### % of Weekly Deaths Attributed to COVID-19; Week Ending 6/28/25



https://covid.cdc.gov/covid-data-tracker/#maps\_percent-covid-deaths



#### Most Prevalent SARS-CoV-2 Strains Circulating in the US thru 7/5/25 Data from CDC's Nowcast\*\* Modelling



\*\*CDC uses Nowcast model that estimates more recent proportions of circulating variants (actual sequencin