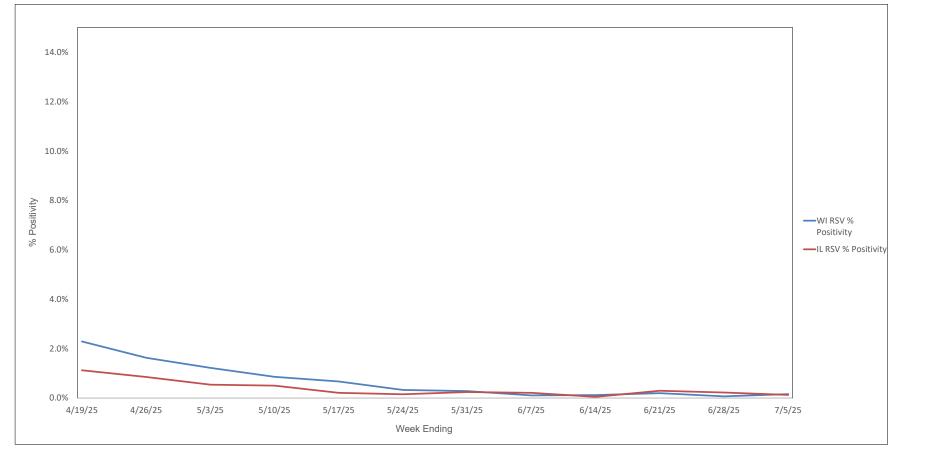

://gis.cdc.gov/grasp/fluview/main.html



Weekly SARS-CoV-2 PCR % Positivity Rate - 4/19/25 thru 7/5/25





### Weekly Deaths Attributed to SARS-CoV-2 by State - 4/12/25 thru 6/28/25



https://covid.cdc.gov/covid-data-tracker/#trends\_weeklydeaths\_select\_00



### % of Weekly Deaths Attributed to COVID-19; Week Ending 6/28/25



https://covid.cdc.gov/covid-data-tracker/#maps\_percent-covid-deaths



#### Most Prevalent SARS-CoV-2 Strains Circulating in the US thru 7/5/25 Data from CDC's Nowcast\*\* Modelling



\*\*CDC uses Nowcast model that estimates more recent proportions of circulating variants (actual sequencing data is typically delayed for 2 weeks).

https://covid.cdc.gov/covid-data-tracker/#variant-proportions



### Weekly RSV PCR % Positivity by State - 4/19/25 thru 7/5/25





# Advocate Children's Hospital Influenza A, Influenza B, RSV, andSARS-CoV-2 PCR Positivity Rates -4/19/25thru 7/5/25





AAH WI Hospitals (patients < 18 yrs old) Influenza A, Influenza B, RSV, and SARS-CoV-2 PCR Positivity Rates - 4/19/25 thru 7/5/25