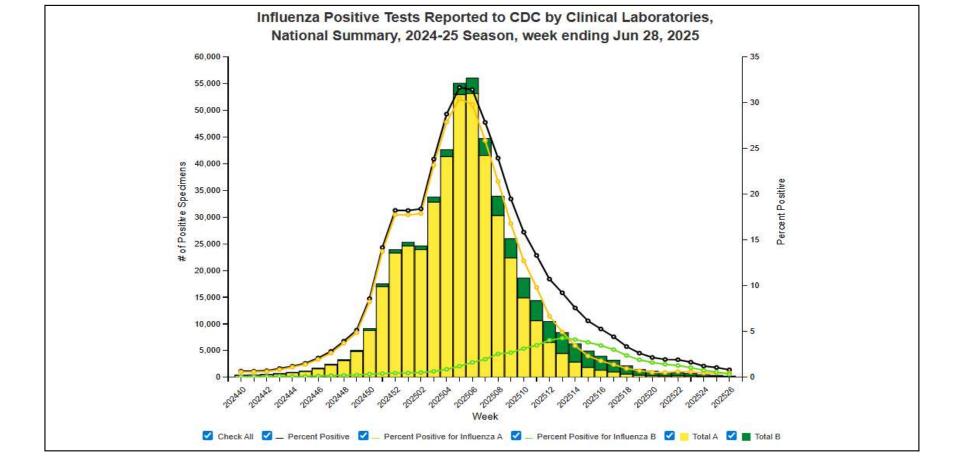

#### National Influenza Positivity Rates (Data from CDC)

https://www.cdc.gov/flu/weekly/index.htm

### National Influenza Positivity Rates (Data from CDC)

https://gis.cdc.gov/grasp/fluview/main.html

Weekly SARS-CoV-2 PCR % Positivity Rate - 4/19/25 thru 7/5/25